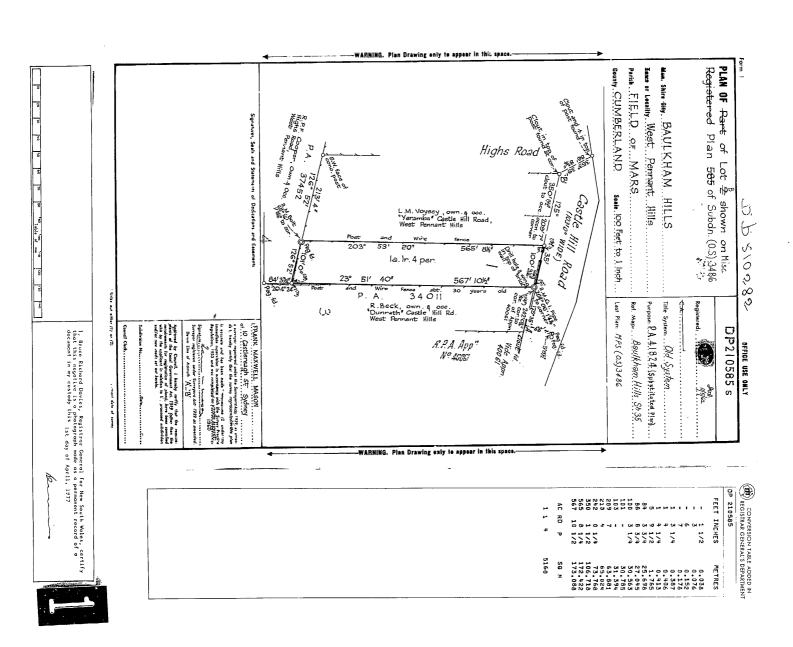

#### **Current Search**

Folio Identifier 1012/878641 (title attached)
DP 878641 (plan attached)
Dated 6<sup>th</sup> November, 2013
Registered Proprietor:
JOHN PETER GULCZYNSKI
TERESA MARIA GULCZYNSKI

PA 34011

## Title Tree Lot 1012 DP 878641

Folio Identifier 1012/878641

Folio Identifier 101/778537

Folio Identifier 3/220867

Certificate of Title Volume 9731 Folio 207

/ (a) (b)

Certificate of Title Volume 5116 Folio 167 Certificate of Title Volume 7799 Folios 30 & 31