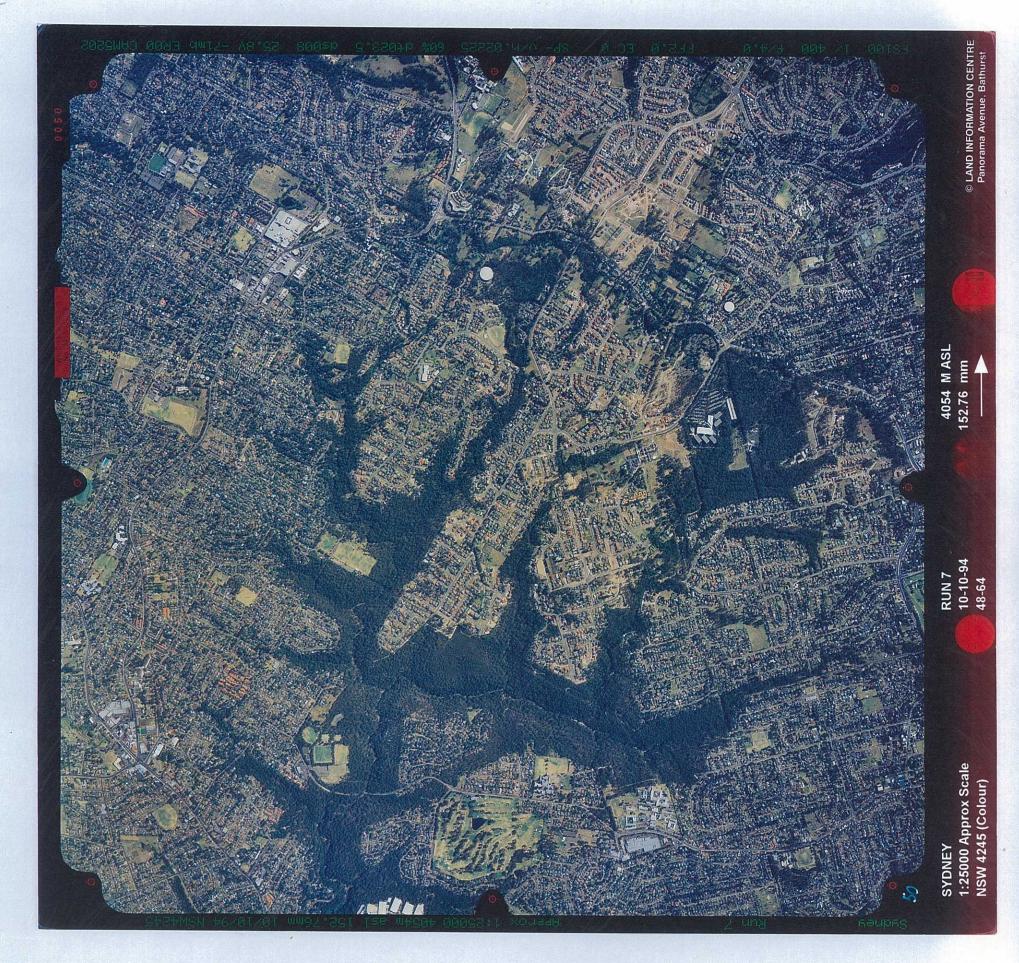

### 3.9 Historical Aerial Photographs

A review of available historical aerial photographs was completed and the findings are reported in Table 2.

Table 2 Review of Historical Aerial Photographs

| Photograph Year | Observations                                                                                                                                                                                                                                                                                                                                                                                      |
|-----------------|---------------------------------------------------------------------------------------------------------------------------------------------------------------------------------------------------------------------------------------------------------------------------------------------------------------------------------------------------------------------------------------------------|
| 1928            | Study Area: The Study Area appears to comprise predominantly paddocks either grassed or with allotments/orchards. There are sporadic properties (presumed residential) within immediate proximity to Castle Hill Road.  Surrounds: The areas surrounding the Study Area are consistent with the likely land uses observed at the Study Area i.e. open paddocks/orchards with sporadic properties. |
| 1947            | No discernible difference from 1928 aerial.                                                                                                                                                                                                                                                                                                                                                       |
| 1961            | Study Area: No discernible difference from 1947 aerial.  Surrounds: The number of properties to the north of the Study Area appears to have marginally increased and there appears to be a surface water feature (e.g. lake) to the south of the Study Area approximately 50 m from the southern boundary of Lot 92 in DP1111817 (9 Glenhope Road).                                               |
| 1975            | No discernible difference from 1961 aerial.                                                                                                                                                                                                                                                                                                                                                       |
| 1986            | Study Area: Additional properties (presumed residential) have been constructed on the Study Area, immediately adjacent to the southern boundary of Castle Hill Road.  Surrounds: The number of properties to the north of the Study Area appears to have increased. The surface water feature is no longer present.                                                                               |
| 1994            | Study Area: No discernible difference from 1986 aerial.  Surrounds: A residential area has been constructed to the south of the Study Area comprising numerous properties.                                                                                                                                                                                                                        |
| 2002            | Study Area: No discernible difference from 1994 aerial.  Surrounds: A residential area has been constructed to the north of the Study Area comprising numerous properties.                                                                                                                                                                                                                        |