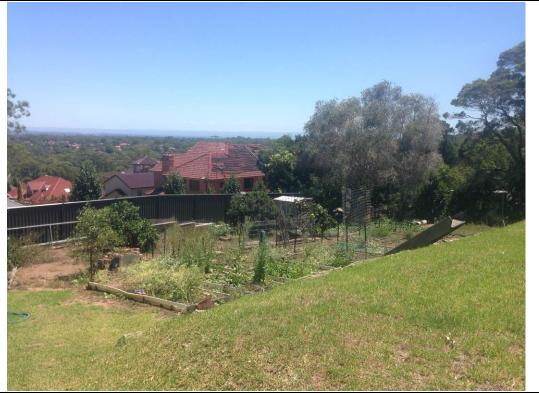

### 3.13 Property Inspections

AECOM completed a property inspection at selected properties within the Study Area on Tuesday 28 January 2014. Only the external portions of the properties were inspected.

The following is a summary of the observations made during the inspections:

Evidence of landscaping was observed at each property e.g. levelling of land to facilitate development.
 Based on this observation, it is possible that fill material may have been imported to the properties and the original source of this fill material, if present, is not known;

- Evidence of horticultural activities e.g. small scale gardening and cultivation of fruit and/or vegetables, was observed at several properties. Based on this, it is possible that chemicals e.g. pesticides and/or insecticides may have been used at the Study Area.
- Potential Asbestos Containing Materials (ACM) were not observed. AECOM notes that a Hazardous Materials (HAZMAT) survey was not part of the scope of this assessment.

However, observations from outside the property boundaries indicated that these properties were similar to those that were inspected and a detailed Study Area inspection was not considered necessary.

Select photographs and a summary of observations taken during the inspections are presented in Appendix F.