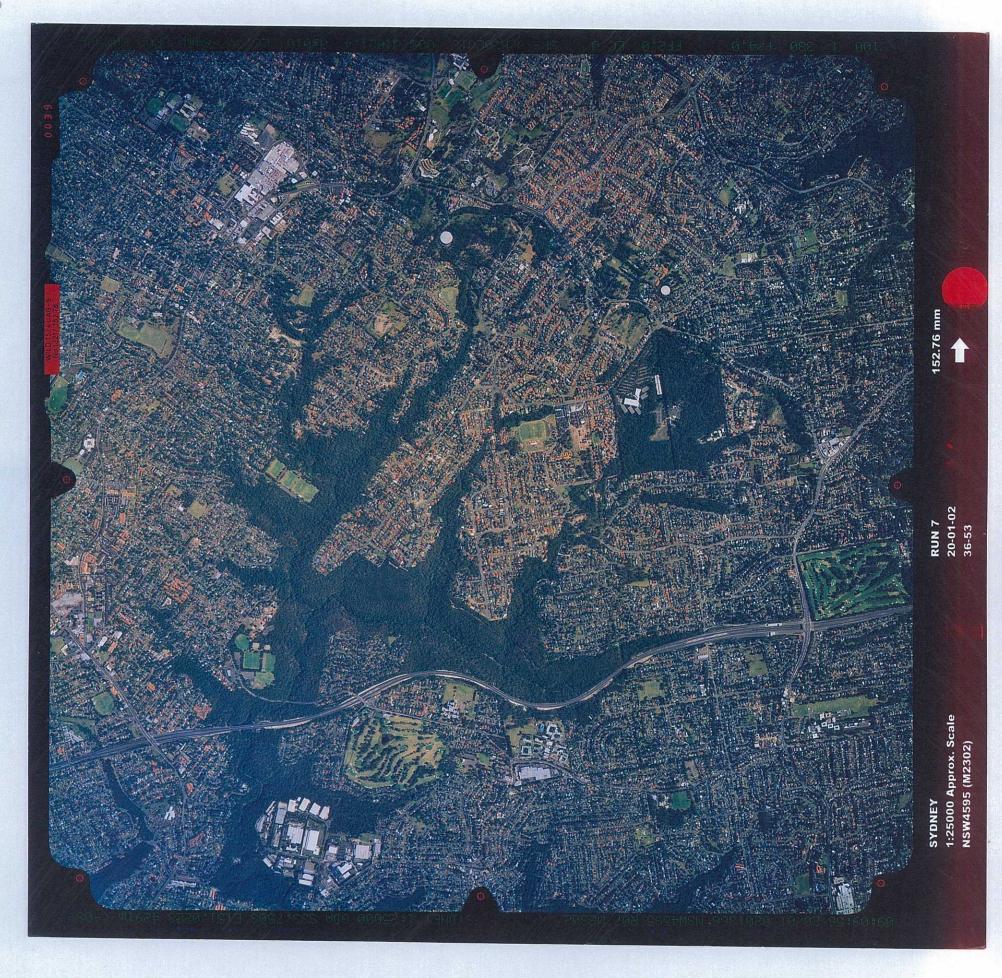

### 3.9 Historical Aerial Photographs

A review of available historical aerial photographs was completed and the findings are reported in Table 2.

Table 2 Review of Historical Aerial Photographs

| Photograph Year | Observations                                                                                                                                                                                                                                                                                                                                                                                      |
|-----------------|---------------------------------------------------------------------------------------------------------------------------------------------------------------------------------------------------------------------------------------------------------------------------------------------------------------------------------------------------------------------------------------------------|
| 1928            | Study Area: The Study Area appears to comprise predominantly paddocks either grassed or with allotments/orchards. There are sporadic properties (presumed residential) within immediate proximity to Castle Hill Road.  Surrounds: The areas surrounding the Study Area are consistent with the likely land uses observed at the Study Area i.e. open paddocks/orchards with sporadic properties. |
| 1947            | No discernible difference from 1928 aerial.                                                                                                                                                                                                                                                                                                                                                       |
| 1961            | Study Area: No discernible difference from 1947 aerial.  Surrounds: The number of properties to the north of the Study Area appears to have marginally increased and there appears to be a surface water feature (e.g. lake) to the south of the Study Area approximately 50 m from the southern boundary of Lot 92 in DP1111817 (9 Glenhope Road).                                               |
| 1975            | No discernible difference from 1961 aerial.                                                                                                                                                                                                                                                                                                                                                       |
| 1986            | Study Area: Additional properties (presumed residential) have been constructed on the Study Area, immediately adjacent to the southern boundary of Castle Hill Road.  Surrounds: The number of properties to the north of the Study Area appears to have increased. The surface water feature is no longer present.                                                                               |
| 1994            | Study Area: No discernible difference from 1986 aerial.  Surrounds: A residential area has been constructed to the south of the Study Area comprising numerous properties.                                                                                                                                                                                                                        |
| 2002            | Study Area: No discernible difference from 1994 aerial.  Surrounds: A residential area has been constructed to the north of the Study Area comprising numerous properties.                                                                                                                                                                                                                        |