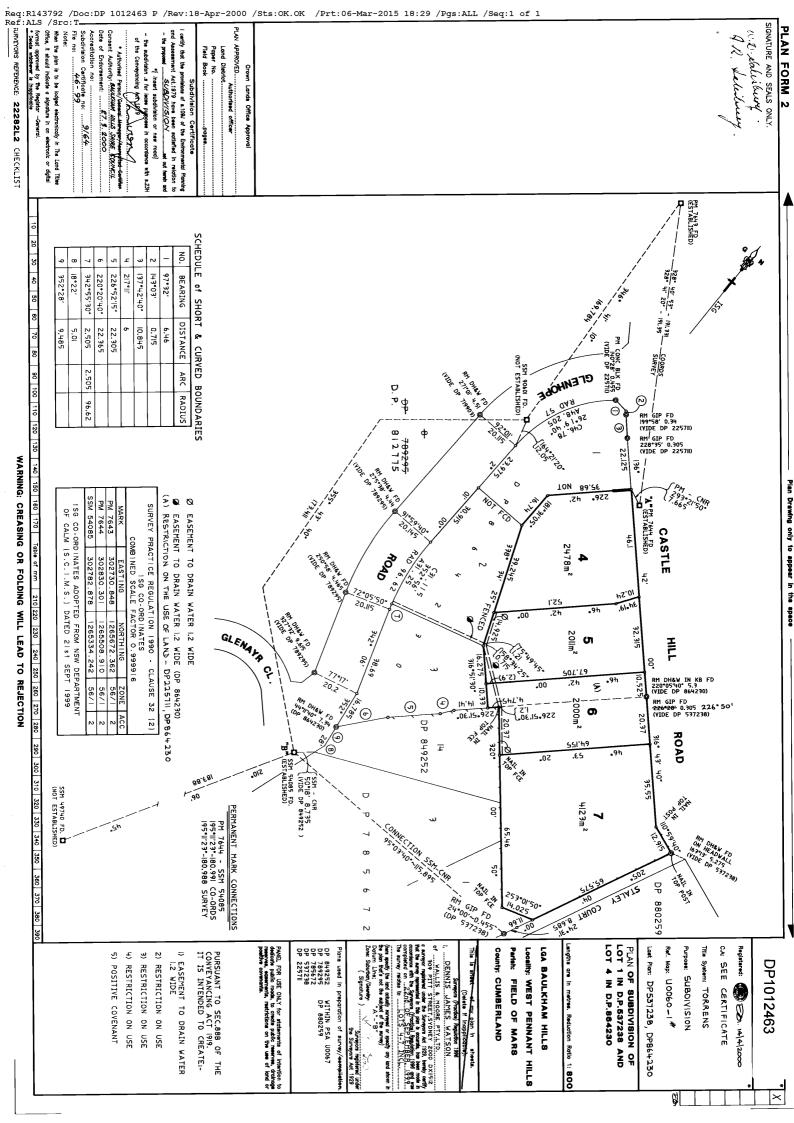

#### **Current Search**

Folio Identifier 201/786607 (title attached)
DP 786607 (plan attached)
Dated 6<sup>th</sup> November, 2013
Registered Proprietor:
LIJIANG PENG
WEI YONG YU
RUOCHENG YU
MINQIANG LI

#### Title Tree Lot 201 DP 786607

Folio Identifier 201/786607

/ (a) (b) Folio Identifier 2/573842 Folio Identifier 1/573842 Certificate of Title Volume 12711 Folio 170 Certificate of Title Volume 12711 Folio 171 Certificate of Title Volume 9731 Folio 209 (bi) (bii) Certificate of Title Vol 7799 Fol's 30 & 31 CTVol 9731 Fol 209 CTVol 9731 Fol 210 \ PA 40061 Conveyance Book 2399 No 672 CTVol 7799 Fol's 30 & 31 Conveyance Book 2396 No 956 PA 40061 Conveyance Book 1840 No 245 Conveyance Book 2399 No. 672 Conveyance Book 394 No. 74 Conveyance Book 2396 No. 956 Conveyance Book 1840 No. 245