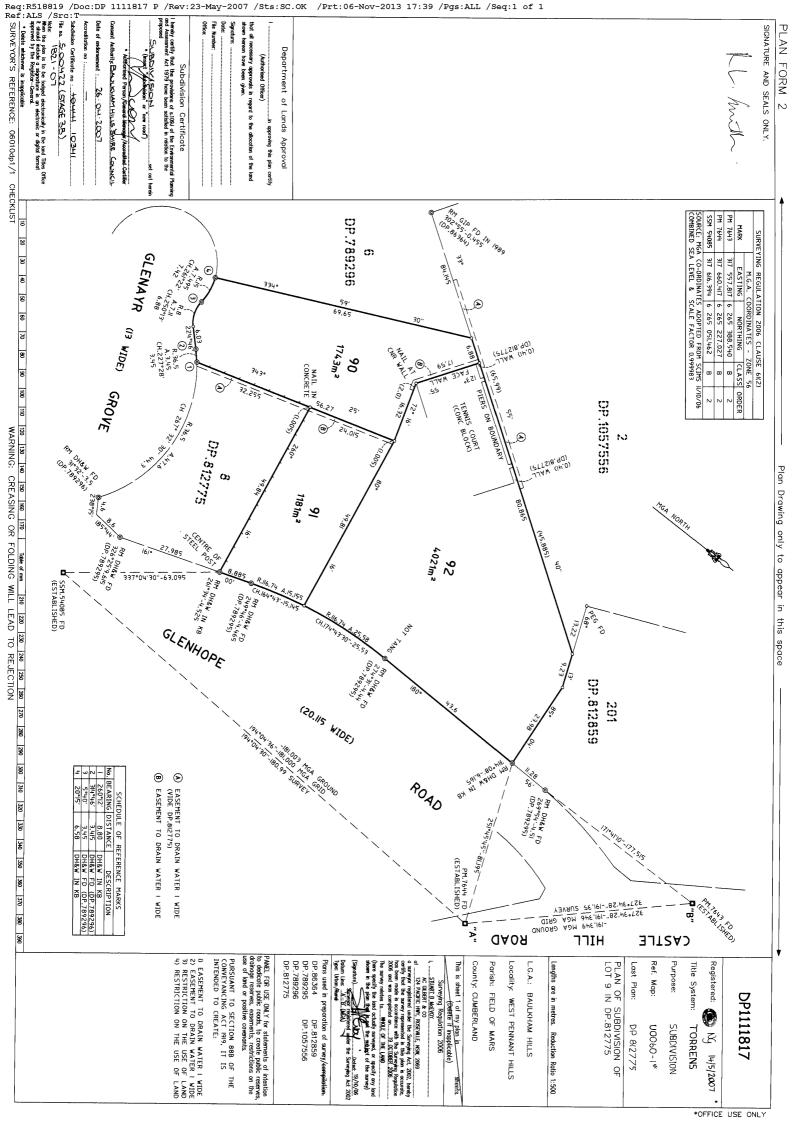

#### Note 3:

#### **Current Search**

Folio Identifier 201/786607 (title attached)
DP 786607 (plan attached)
Dated 6<sup>th</sup> November, 2013
Registered Proprietor:
LIJIANG PENG
WEI YONG YU
RUOCHENG YU
MINQIANG LI

#### Title Tree Lot 201 DP 786607

Folio Identifier 201/786607

/ (a) (b) Folio Identifier 2/573842 Folio Identifier 1/573842 Certificate of Title Volume 12711 Folio 170 Certificate of Title Volume 12711 Folio 171 Certificate of Title Volume 9731 Folio 209 (bi) (bii) Certificate of Title Vol 7799 Fol's 30 & 31 CTVol 9731 Fol 209 CTVol 9731 Fol 210 \ PA 40061 Conveyance Book 2399 No 672 CTVol 7799 Fol's 30 & 31 Conveyance Book 2396 No 956 PA 40061 Conveyance Book 1840 No 245 Conveyance Book 2399 No. 672 Conveyance Book 394 No. 74 Conveyance Book 2396 No. 956 Conveyance Book 1840 No. 245

# **Summary of proprietor**(s) Lot 201 DP 786607

Year

## Proprietor

|                                        | (Lot 201 DP 786607)          |
|----------------------------------------|------------------------------|
| 2011 - todate                          | Lijiang Peng                 |
|                                        | Wei Yong Yu                  |
|                                        | Ruocheng Yu                  |
|                                        | Minqiang Li                  |
| 2000 – 2011                            | Gary Archer                  |
| ************************************** | Maria Agnes Maravilla Archer |
| 1994 – 2000                            | Gary Archer                  |
|                                        | Maria Agnes Archer           |
| 1992 – 1994                            | Iris Evelyn Lance            |
| 1989 – 1992                            | Olastand Pty Limited         |