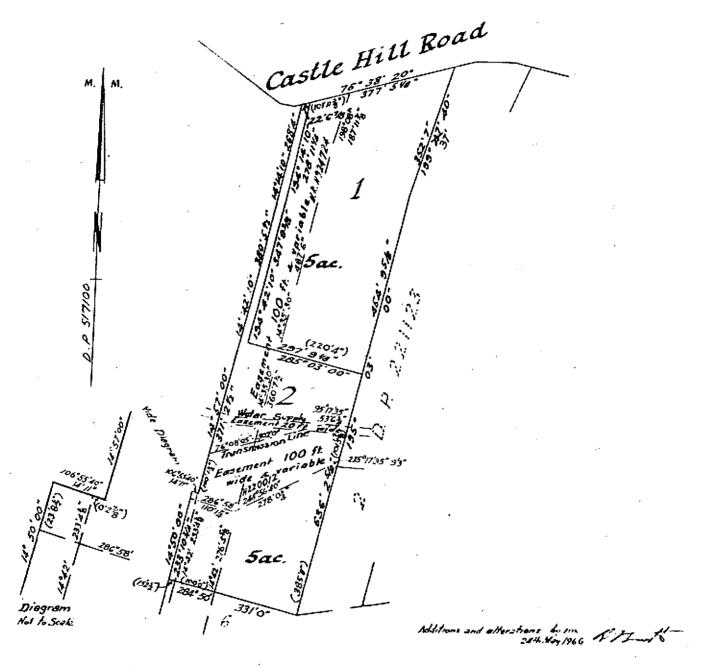

#### **Current Search**

Folio Identifier 2/220867 (title attached) DP 220867 (plan attached) Dated 6<sup>th</sup> November, 2013 Registered Proprietor: MARL LEONARD GUY

## Title Tree Lot 2 DP 220867

Folio Identifier 2/220867

Certificate of Title Volume 9731 Folio 206

Certificate of Title Volume 7799 Folios 30 & 31

PA 40061

Conveyance Book 2399 No 672

Conveyance Book 2396 No 956