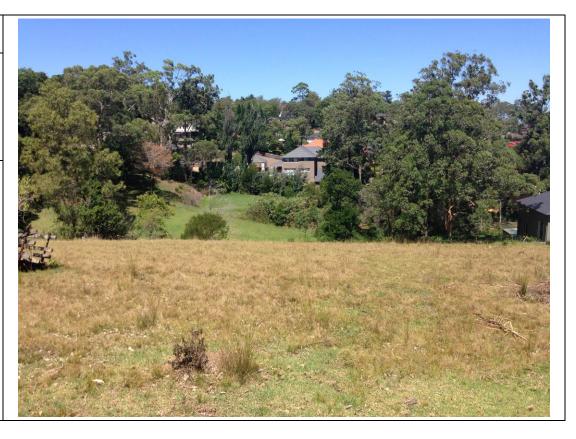

### 3.13 Property Inspections

AECOM completed a property inspection at selected properties within the Study Area on Tuesday 28 January 2014. Only the external portions of the properties were inspected.

The following is a summary of the observations made during the inspections:

Evidence of landscaping was observed at each property e.g. levelling of land to facilitate development.
 Based on this observation, it is possible that fill material may have been imported to the properties and the original source of this fill material, if present, is not known;

- Evidence of horticultural activities e.g. small scale gardening and cultivation of fruit and/or vegetables, was observed at several properties. Based on this, it is possible that chemicals e.g. pesticides and/or insecticides may have been used at the Study Area.
- Potential Asbestos Containing Materials (ACM) were not observed. AECOM notes that a Hazardous Materials (HAZMAT) survey was not part of the scope of this assessment.

However, observations from outside the property boundaries indicated that these properties were similar to those that were inspected and a detailed Study Area inspection was not considered necessary.

Select photographs and a summary of observations taken during the inspections are presented in Appendix F.