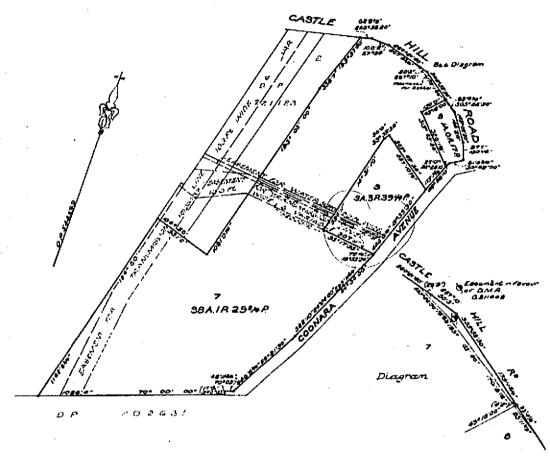

### PROPERTY IDENTIFICATION PLAN

Phase 1 Environmental Site Assessment Cherrybrook Village, Cherrybrook NSW 2126 Appendix B

### 2.0 Study Area Identification

Identification details of the properties contained within the Study Area are provided in Table 1.

Table 1 Study Area Identification Details

| Lot / DP           | Address                                 | Approximate Area (m²) |
|--------------------|-----------------------------------------|-----------------------|
| Lot 12 DP 789295   | 1 Glenhope Road                         | 1,600                 |
| Lot 1 DP 864230    | 2 Glenhope Road                         | 2,000                 |
| Lot 11 DP 789295   | 3 Glenhope Road                         | 1,250                 |
| Lot 2 DP 864230    | 4 Glenhope Road                         | 2,000                 |
| Lot 10 DP 789295   | 5 Glenhope Road                         | 2,400                 |
| Lot 201 DP 812859  | 7 Glenhope Road                         | 1,700                 |
| Lot 92 DP 1111817  | 9 Glenhope Road                         | 4,000                 |
| Lot 1 DP 785672    | 109 Castle Hill Road                    | 2,240                 |
| Lot Q DP 378655    | 123 Castle Hill Road                    | 1,400                 |
| Lot P DP 378655    | 125 Castle Hill Road                    | 2,500                 |
| Lot 1001 DP 800162 | 127 & 129 Castle Hill Road              | 4,680                 |
| Lot 201 DP 786607  | 133 Castle Hill Road                    | 4,500                 |
| Lot 1012 DP 878641 | 135 Castle Hill Road                    | 2,800                 |
| Lot 2 DP 220867    | 137 Castle Hill Road                    | 2,400                 |
| Lot 27 DP 828183   | 3 Matthew Way                           | 2,200                 |
| Lot 26 DP 828183   | 5 Matthew Way                           | 3,100                 |
| Lot 11 DP 1016426  | 16 Carioca Way                          | 2,000                 |
| Lot 12 DP 1016426  | 18 Carioca Way                          | 2,350                 |
| Lot 13 DP 1016426  | 18A Carioca Way / 131 Castle Hill Road  | 2,940                 |
| Lot 7 DP1193792    | 9 – 11 Carioca Court                    | 7,500                 |
| Lot 111 DP 1012828 | 2 – 4 Highs Road / 145 Castle Hill Road | 4,196                 |
| Lot A DP 153486    | 143 Castle Hill Road                    | 10,000                |
| Lot 1 DP 210585    | 141 Castle Hill Road                    | 5,000                 |
| Lot 1 DP 220867    | 139 Castle Hill Road                    | 4,000                 |
| Lot 10 DP 577670   | 6 – 8 Highs Road                        | 12,000                |
| Lot 1011 DP 878641 | 15 Matthew Way                          | 3,096                 |
| Lot 8 DP 801753    | 10 Carioca Way                          | 1,000                 |
| Lot 9 DP 801753    | 12 Carioca Way                          | 1,000                 |
| Lot 100 DP 809362  | 20 Carioca Way                          | 1,700                 |
| Lot 100 DP 809362  | 22 Carioca Way                          | 1,700                 |
| Lot 100 DP 809362  | 24 Carioca Way                          | 2,210                 |
| Lot 4 DP 1012463   | 117 Castle Hill Road                    | 2,500                 |
| Lot 714 DP 880259  | 15 Staley Court                         | 1,900                 |
| Lot 715 DP 880259  | 17 Staley Court                         | 2,400                 |

| Lot / DP          | Address         | Approximate Area (m²) |  |
|-------------------|-----------------|-----------------------|--|
| Lot 716 DP 880259 | 19 Staley Court | 2,100                 |  |