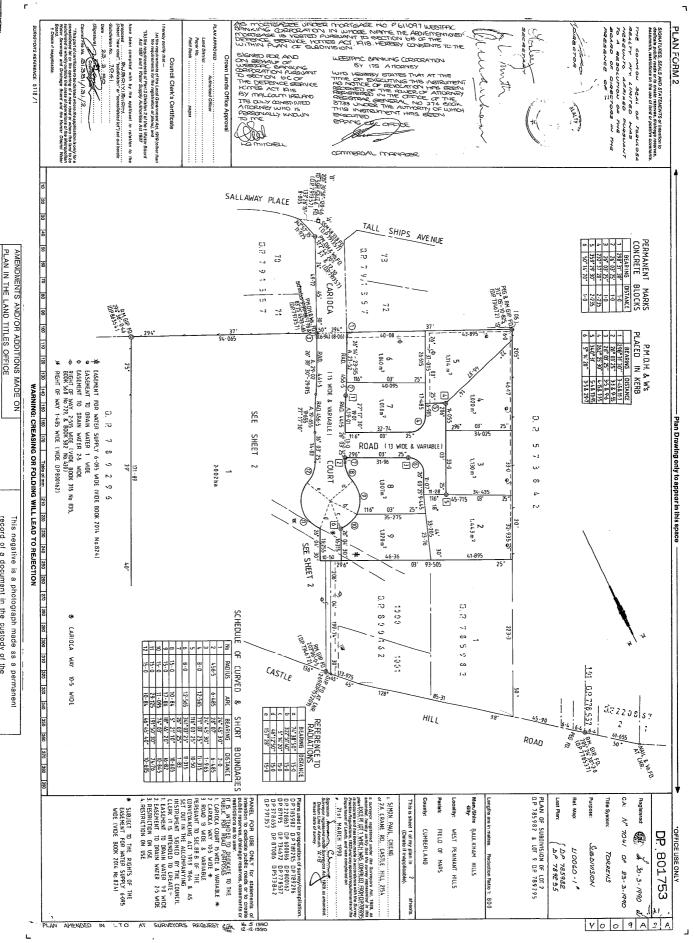

### 2.0 Study Area Identification

Identification details of the properties contained within the Study Area are provided in Table 1.

Table 1 Study Area Identification Details

| Lot / DP           | Address                                 | Approximate Area (m²) |
|--------------------|-----------------------------------------|-----------------------|
| Lot 12 DP 789295   | 1 Glenhope Road                         | 1,600                 |
| Lot 1 DP 864230    | 2 Glenhope Road                         | 2,000                 |
| Lot 11 DP 789295   | 3 Glenhope Road                         | 1,250                 |
| Lot 2 DP 864230    | 4 Glenhope Road                         | 2,000                 |
| Lot 10 DP 789295   | 5 Glenhope Road                         | 2,400                 |
| Lot 201 DP 812859  | 7 Glenhope Road                         | 1,700                 |
| Lot 92 DP 1111817  | 9 Glenhope Road                         | 4,000                 |
| Lot 1 DP 785672    | 109 Castle Hill Road                    | 2,240                 |
| Lot Q DP 378655    | 123 Castle Hill Road                    | 1,400                 |
| Lot P DP 378655    | 125 Castle Hill Road                    | 2,500                 |
| Lot 1001 DP 800162 | 127 & 129 Castle Hill Road              | 4,680                 |
| Lot 201 DP 786607  | 133 Castle Hill Road                    | 4,500                 |
| Lot 1012 DP 878641 | 135 Castle Hill Road                    | 2,800                 |
| Lot 2 DP 220867    | 137 Castle Hill Road                    | 2,400                 |
| Lot 27 DP 828183   | 3 Matthew Way                           | 2,200                 |
| Lot 26 DP 828183   | 5 Matthew Way                           | 3,100                 |
| Lot 11 DP 1016426  | 16 Carioca Way                          | 2,000                 |
| Lot 12 DP 1016426  | 18 Carioca Way                          | 2,350                 |
| Lot 13 DP 1016426  | 18A Carioca Way / 131 Castle Hill Road  | 2,940                 |
| Lot 7 DP1193792    | 9 – 11 Carioca Court                    | 7,500                 |
| Lot 111 DP 1012828 | 2 – 4 Highs Road / 145 Castle Hill Road | 4,196                 |
| Lot A DP 153486    | 143 Castle Hill Road                    | 10,000                |
| Lot 1 DP 210585    | 141 Castle Hill Road                    | 5,000                 |
| Lot 1 DP 220867    | 139 Castle Hill Road                    | 4,000                 |
| Lot 10 DP 577670   | 6 – 8 Highs Road                        | 12,000                |
| Lot 1011 DP 878641 | 15 Matthew Way                          | 3,096                 |
| Lot 8 DP 801753    | 10 Carioca Way                          | 1,000                 |
| Lot 9 DP 801753    | 12 Carioca Way                          | 1,000                 |
| Lot 100 DP 809362  | 20 Carioca Way                          | 1,700                 |
| Lot 100 DP 809362  | 22 Carioca Way                          | 1,700                 |
| Lot 100 DP 809362  | 24 Carioca Way                          | 2,210                 |
| Lot 4 DP 1012463   | 117 Castle Hill Road                    | 2,500                 |
| Lot 714 DP 880259  | 15 Staley Court                         | 1,900                 |
| Lot 715 DP 880259  | 17 Staley Court                         | 2,400                 |

| Lot / DP          | Address         | Approximate Area (m²) |  |
|-------------------|-----------------|-----------------------|--|
| Lot 716 DP 880259 | 19 Staley Court | 2,100                 |  |

Source: Grimshaw, 2016

A Study Area layout plan is provided as Figure F2 in Appendix A.