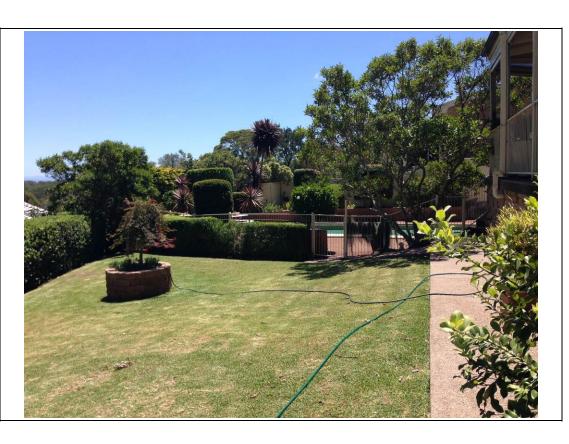

### 3.13 Property Inspections

AECOM completed a property inspection at selected properties within the Study Area on Tuesday 28 January 2014. Only the external portions of the properties were inspected.

The following is a summary of the observations made during the inspections:

Evidence of landscaping was observed at each property e.g. levelling of land to facilitate development.
 Based on this observation, it is possible that fill material may have been imported to the properties and the original source of this fill material, if present, is not known;

- Evidence of horticultural activities e.g. small scale gardening and cultivation of fruit and/or vegetables, was observed at several properties. Based on this, it is possible that chemicals e.g. pesticides and/or insecticides may have been used at the Study Area.
- Potential Asbestos Containing Materials (ACM) were not observed. AECOM notes that a Hazardous Materials (HAZMAT) survey was not part of the scope of this assessment.

However, observations from outside the property boundaries indicated that these properties were similar to those that were inspected and a detailed Study Area inspection was not considered necessary.

Select photographs and a summary of observations taken during the inspections are presented in Appendix F.