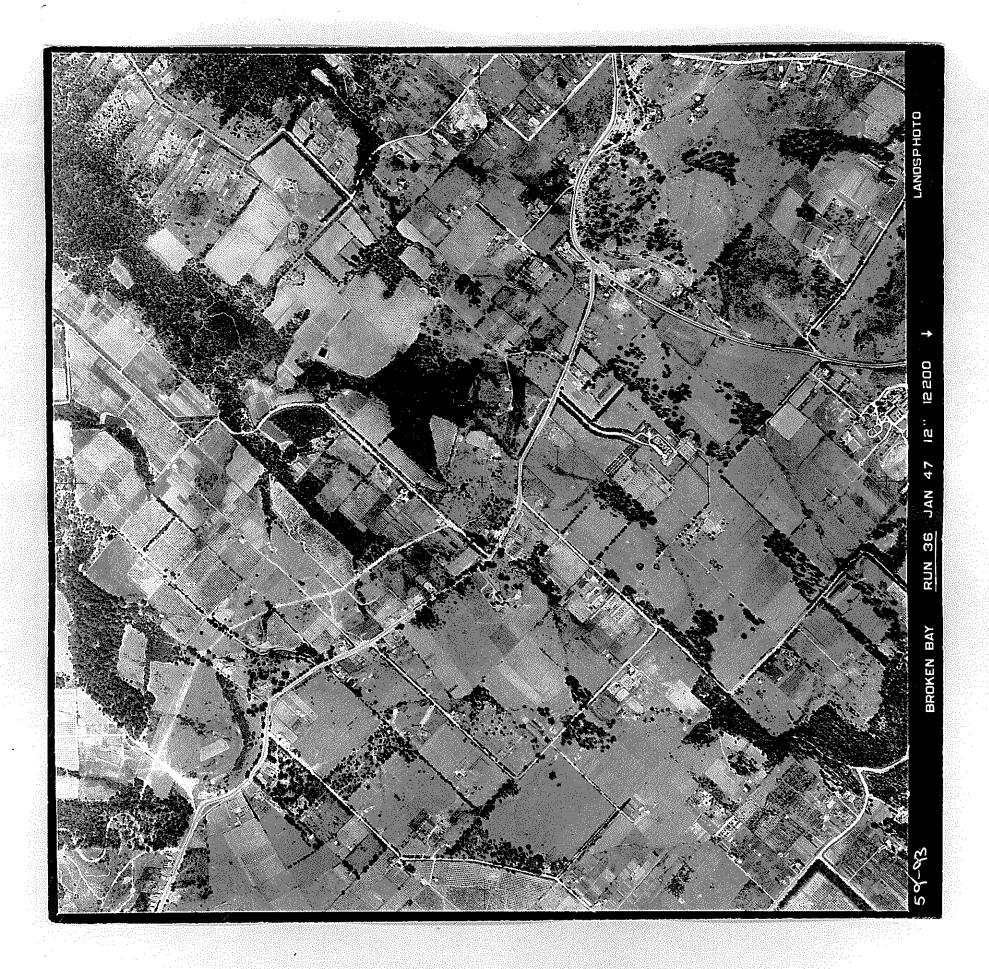

### 3.9 Historical Aerial Photographs

A review of available historical aerial photographs was completed and the findings are reported in Table 2.

Table 2 Review of Historical Aerial Photographs

| Photograph Year | Observations                                                                                                                                                                                                                                                                                                                                                                                      |
|-----------------|---------------------------------------------------------------------------------------------------------------------------------------------------------------------------------------------------------------------------------------------------------------------------------------------------------------------------------------------------------------------------------------------------|
| 1928            | Study Area: The Study Area appears to comprise predominantly paddocks either grassed or with allotments/orchards. There are sporadic properties (presumed residential) within immediate proximity to Castle Hill Road.  Surrounds: The areas surrounding the Study Area are consistent with the likely land uses observed at the Study Area i.e. open paddocks/orchards with sporadic properties. |
| 1947            | No discernible difference from 1928 aerial.                                                                                                                                                                                                                                                                                                                                                       |
| 1961            | Study Area: No discernible difference from 1947 aerial.  Surrounds: The number of properties to the north of the Study Area appears to have marginally increased and there appears to be a surface water feature (e.g. lake) to the south of the Study Area approximately 50 m from the southern boundary of Lot 92 in DP1111817 (9 Glenhope Road).                                               |
| 1975            | No discernible difference from 1961 aerial.                                                                                                                                                                                                                                                                                                                                                       |
| 1986            | Study Area: Additional properties (presumed residential) have been constructed on the Study Area, immediately adjacent to the southern boundary of Castle Hill Road.  Surrounds: The number of properties to the north of the Study Area appears to have increased. The surface water feature is no longer present.                                                                               |
| 1994            | Study Area: No discernible difference from 1986 aerial.  Surrounds: A residential area has been constructed to the south of the Study Area comprising numerous properties.                                                                                                                                                                                                                        |
| 2002            | Study Area: No discernible difference from 1994 aerial.  Surrounds: A residential area has been constructed to the north of the Study Area comprising numerous properties.                                                                                                                                                                                                                        |

# Historical Aerial Photographs