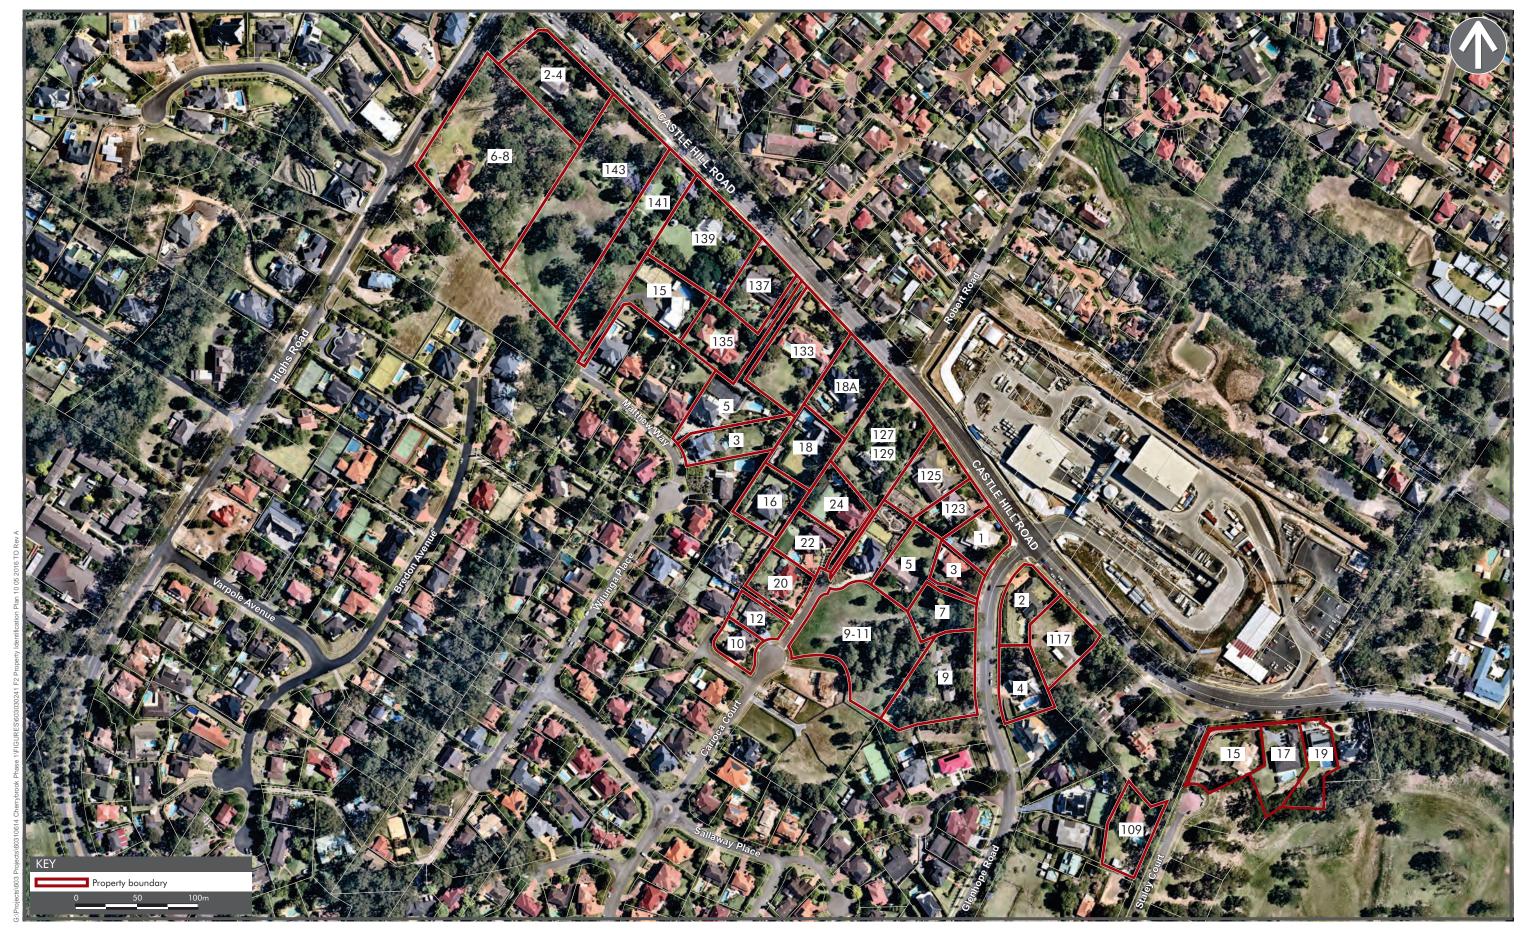

Source: Grimshaw, 2016

A Study Area layout plan is provided as Figure F2 in Appendix A.

### 2.0 Study Area Identification

Identification details of the properties contained within the Study Area are provided in Table 1.

Table 1 Study Area Identification Details

| Lot / DP           | Address                                 | Approximate Area (m²) |
|--------------------|-----------------------------------------|-----------------------|
| Lot 12 DP 789295   | 1 Glenhope Road                         | 1,600                 |
| Lot 1 DP 864230    | 2 Glenhope Road                         | 2,000                 |
| Lot 11 DP 789295   | 3 Glenhope Road                         | 1,250                 |
| Lot 2 DP 864230    | 4 Glenhope Road                         | 2,000                 |
| Lot 10 DP 789295   | 5 Glenhope Road                         | 2,400                 |
| Lot 201 DP 812859  | 7 Glenhope Road                         | 1,700                 |
| Lot 92 DP 1111817  | 9 Glenhope Road                         | 4,000                 |
| Lot 1 DP 785672    | 109 Castle Hill Road                    | 2,240                 |
| Lot Q DP 378655    | 123 Castle Hill Road                    | 1,400                 |
| Lot P DP 378655    | 125 Castle Hill Road                    | 2,500                 |
| Lot 1001 DP 800162 | 127 & 129 Castle Hill Road              | 4,680                 |
| Lot 201 DP 786607  | 133 Castle Hill Road                    | 4,500                 |
| Lot 1012 DP 878641 | 135 Castle Hill Road                    | 2,800                 |
| Lot 2 DP 220867    | 137 Castle Hill Road                    | 2,400                 |
| Lot 27 DP 828183   | 3 Matthew Way                           | 2,200                 |
| Lot 26 DP 828183   | 5 Matthew Way                           | 3,100                 |
| Lot 11 DP 1016426  | 16 Carioca Way                          | 2,000                 |
| Lot 12 DP 1016426  | 18 Carioca Way                          | 2,350                 |
| Lot 13 DP 1016426  | 18A Carioca Way / 131 Castle Hill Road  | 2,940                 |
| Lot 7 DP1193792    | 9 – 11 Carioca Court                    | 7,500                 |
| Lot 111 DP 1012828 | 2 – 4 Highs Road / 145 Castle Hill Road | 4,196                 |
| Lot A DP 153486    | 143 Castle Hill Road                    | 10,000                |
| Lot 1 DP 210585    | 141 Castle Hill Road                    | 5,000                 |
| Lot 1 DP 220867    | 139 Castle Hill Road                    | 4,000                 |
| Lot 10 DP 577670   | 6 – 8 Highs Road                        | 12,000                |
| Lot 1011 DP 878641 | 15 Matthew Way                          | 3,096                 |
| Lot 8 DP 801753    | 10 Carioca Way                          | 1,000                 |
| Lot 9 DP 801753    | 12 Carioca Way                          | 1,000                 |
| Lot 100 DP 809362  | 20 Carioca Way                          | 1,700                 |
| Lot 100 DP 809362  | 22 Carioca Way                          | 1,700                 |
| Lot 100 DP 809362  | 24 Carioca Way                          | 2,210                 |
| Lot 4 DP 1012463   | 117 Castle Hill Road                    | 2,500                 |
| Lot 714 DP 880259  | 15 Staley Court                         | 1,900                 |
| Lot 715 DP 880259  | 17 Staley Court                         | 2,400                 |