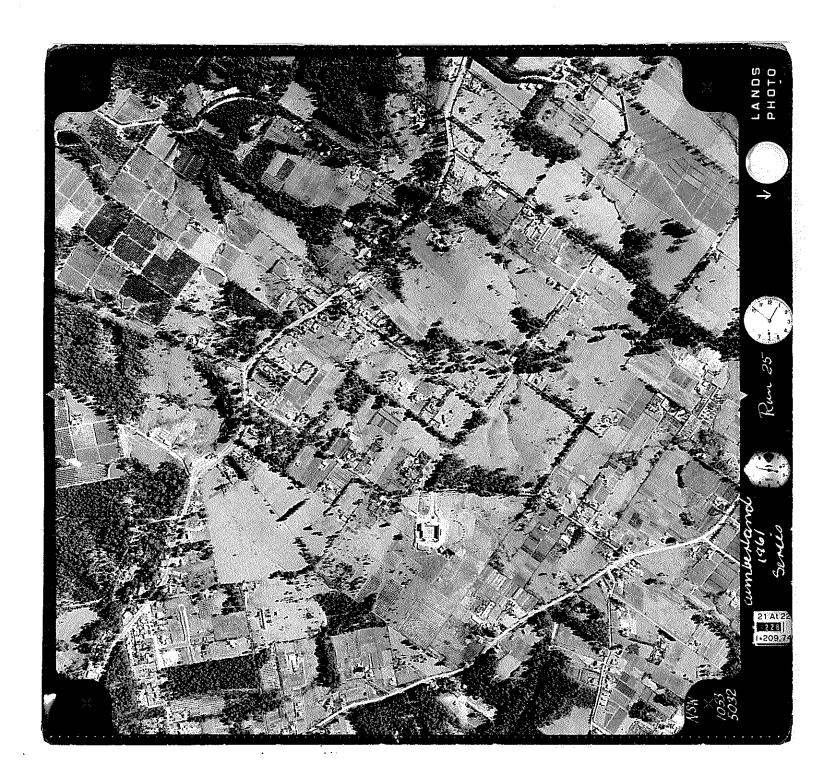

### 3.9 Historical Aerial Photographs

A review of available historical aerial photographs was completed and the findings are reported in Table 2.

Table 2 Review of Historical Aerial Photographs

| Photograph Year | Observations                                                                                                                                                                                                                                                                                                                                                                                      |
|-----------------|---------------------------------------------------------------------------------------------------------------------------------------------------------------------------------------------------------------------------------------------------------------------------------------------------------------------------------------------------------------------------------------------------|
| 1928            | Study Area: The Study Area appears to comprise predominantly paddocks either grassed or with allotments/orchards. There are sporadic properties (presumed residential) within immediate proximity to Castle Hill Road.  Surrounds: The areas surrounding the Study Area are consistent with the likely land uses observed at the Study Area i.e. open paddocks/orchards with sporadic properties. |
| 1947            | No discernible difference from 1928 aerial.                                                                                                                                                                                                                                                                                                                                                       |
| 1961            | Study Area: No discernible difference from 1947 aerial.  Surrounds: The number of properties to the north of the Study Area appears to have marginally increased and there appears to be a surface water feature (e.g. lake) to the south of the Study Area approximately 50 m from the southern boundary of Lot 92 in DP1111817 (9 Glenhope Road).                                               |
| 1975            | No discernible difference from 1961 aerial.                                                                                                                                                                                                                                                                                                                                                       |
| 1986            | Study Area: Additional properties (presumed residential) have been constructed on the Study Area, immediately adjacent to the southern boundary of Castle Hill Road.  Surrounds: The number of properties to the north of the Study Area appears to have increased. The surface water feature is no longer present.                                                                               |
| 1994            | Study Area: No discernible difference from 1986 aerial.  Surrounds: A residential area has been constructed to the south of the Study Area comprising numerous properties.                                                                                                                                                                                                                        |
| 2002            | Study Area: No discernible difference from 1994 aerial.  Surrounds: A residential area has been constructed to the north of the Study Area comprising numerous properties.                                                                                                                                                                                                                        |

# Historical Aerial Photographs