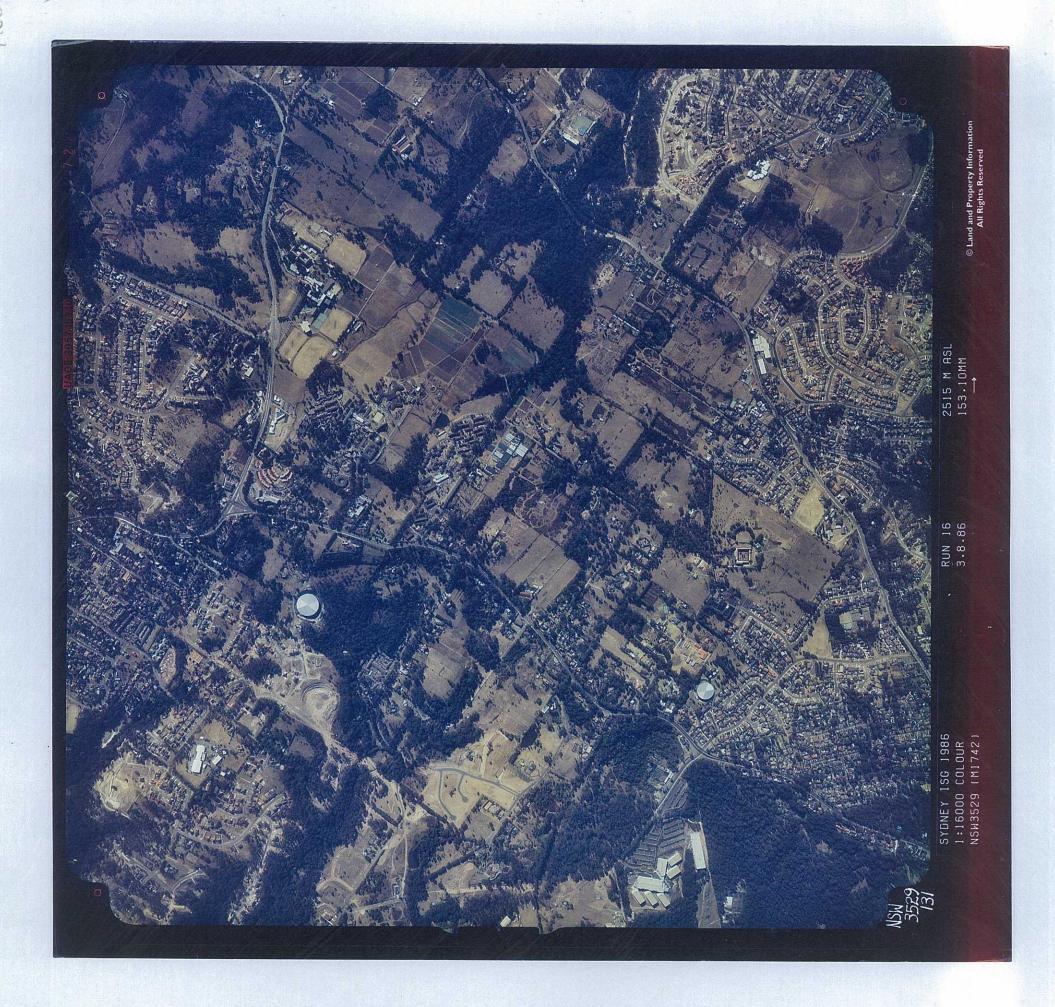

### 3.9 Historical Aerial Photographs

A review of available historical aerial photographs was completed and the findings are reported in Table 2.

Table 2 Review of Historical Aerial Photographs

| Photograph Year | Observations                                                                                                                                                                                                                                                                                                                                                                                      |
|-----------------|---------------------------------------------------------------------------------------------------------------------------------------------------------------------------------------------------------------------------------------------------------------------------------------------------------------------------------------------------------------------------------------------------|
| 1928            | Study Area: The Study Area appears to comprise predominantly paddocks either grassed or with allotments/orchards. There are sporadic properties (presumed residential) within immediate proximity to Castle Hill Road.  Surrounds: The areas surrounding the Study Area are consistent with the likely land uses observed at the Study Area i.e. open paddocks/orchards with sporadic properties. |
| 1947            | No discernible difference from 1928 aerial.                                                                                                                                                                                                                                                                                                                                                       |
| 1961            | Study Area: No discernible difference from 1947 aerial.  Surrounds: The number of properties to the north of the Study Area appears to have marginally increased and there appears to be a surface water feature (e.g. lake) to the south of the Study Area approximately 50 m from the southern boundary of Lot 92 in DP1111817 (9 Glenhope Road).                                               |
| 1975            | No discernible difference from 1961 aerial.                                                                                                                                                                                                                                                                                                                                                       |
| 1986            | Study Area: Additional properties (presumed residential) have been constructed on the Study Area, immediately adjacent to the southern boundary of Castle Hill Road.  Surrounds: The number of properties to the north of the Study Area appears to have increased. The surface water feature is no longer present.                                                                               |
| 1994            | Study Area: No discernible difference from 1986 aerial.  Surrounds: A residential area has been constructed to the south of the Study Area comprising numerous properties.                                                                                                                                                                                                                        |
| 2002            | Study Area: No discernible difference from 1994 aerial.  Surrounds: A residential area has been constructed to the north of the Study Area comprising numerous properties.                                                                                                                                                                                                                        |