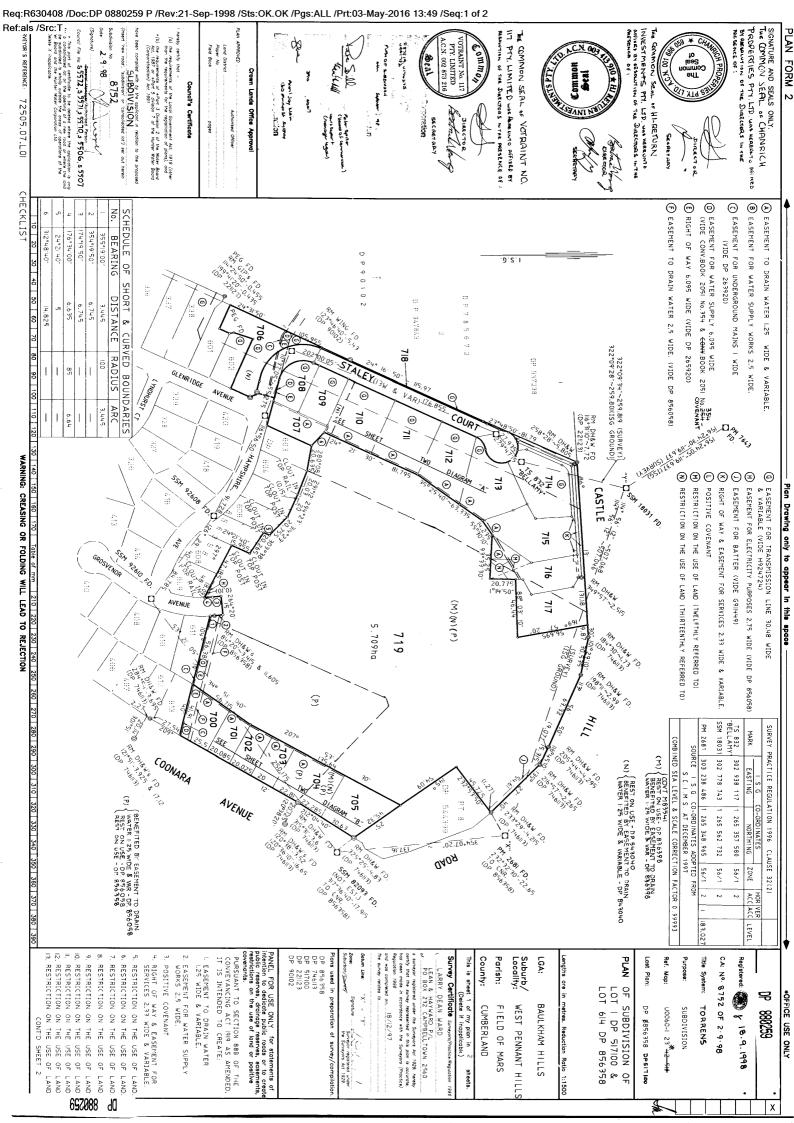

### PROPERTY IDENTIFICATION PLAN

Phase 1 Environmental Site Assessment Cherrybrook Village, Cherrybrook NSW 2126 Appendix B

### 2.0 Study Area Identification

Identification details of the properties contained within the Study Area are provided in Table 1.

Table 1 Study Area Identification Details

| Lot / DP           | Address                                 | Approximate Area (m²) |
|--------------------|-----------------------------------------|-----------------------|
| Lot 12 DP 789295   | 1 Glenhope Road                         | 1,600                 |
| Lot 1 DP 864230    | 2 Glenhope Road                         | 2,000                 |
| Lot 11 DP 789295   | 3 Glenhope Road                         | 1,250                 |
| Lot 2 DP 864230    | 4 Glenhope Road                         | 2,000                 |
| Lot 10 DP 789295   | 5 Glenhope Road                         | 2,400                 |
| Lot 201 DP 812859  | 7 Glenhope Road                         | 1,700                 |
| Lot 92 DP 1111817  | 9 Glenhope Road                         | 4,000                 |
| Lot 1 DP 785672    | 109 Castle Hill Road                    | 2,240                 |
| Lot Q DP 378655    | 123 Castle Hill Road                    | 1,400                 |
| Lot P DP 378655    | 125 Castle Hill Road                    | 2,500                 |
| Lot 1001 DP 800162 | 127 & 129 Castle Hill Road              | 4,680                 |
| Lot 201 DP 786607  | 133 Castle Hill Road                    | 4,500                 |
| Lot 1012 DP 878641 | 135 Castle Hill Road                    | 2,800                 |
| Lot 2 DP 220867    | 137 Castle Hill Road                    | 2,400                 |
| Lot 27 DP 828183   | 3 Matthew Way                           | 2,200                 |
| Lot 26 DP 828183   | 5 Matthew Way                           | 3,100                 |
| Lot 11 DP 1016426  | 16 Carioca Way                          | 2,000                 |
| Lot 12 DP 1016426  | 18 Carioca Way                          | 2,350                 |
| Lot 13 DP 1016426  | 18A Carioca Way / 131 Castle Hill Road  | 2,940                 |
| Lot 7 DP1193792    | 9 – 11 Carioca Court                    | 7,500                 |
| Lot 111 DP 1012828 | 2 – 4 Highs Road / 145 Castle Hill Road | 4,196                 |
| Lot A DP 153486    | 143 Castle Hill Road                    | 10,000                |
| Lot 1 DP 210585    | 141 Castle Hill Road                    | 5,000                 |
| Lot 1 DP 220867    | 139 Castle Hill Road                    | 4,000                 |
| Lot 10 DP 577670   | 6 – 8 Highs Road                        | 12,000                |
| Lot 1011 DP 878641 | 15 Matthew Way                          | 3,096                 |
| Lot 8 DP 801753    | 10 Carioca Way                          | 1,000                 |
| Lot 9 DP 801753    | 12 Carioca Way                          | 1,000                 |
| Lot 100 DP 809362  | 20 Carioca Way                          | 1,700                 |
| Lot 100 DP 809362  | 22 Carioca Way                          | 1,700                 |
| Lot 100 DP 809362  | 24 Carioca Way                          | 2,210                 |
| Lot 4 DP 1012463   | 117 Castle Hill Road                    | 2,500                 |
| Lot 714 DP 880259  | 15 Staley Court                         | 1,900                 |
| Lot 715 DP 880259  | 17 Staley Court                         | 2,400                 |

| Lot / DP          | Address         | Approximate Area (m²) |  |
|-------------------|-----------------|-----------------------|--|
| Lot 716 DP 880259 | 19 Staley Court | 2,100                 |  |