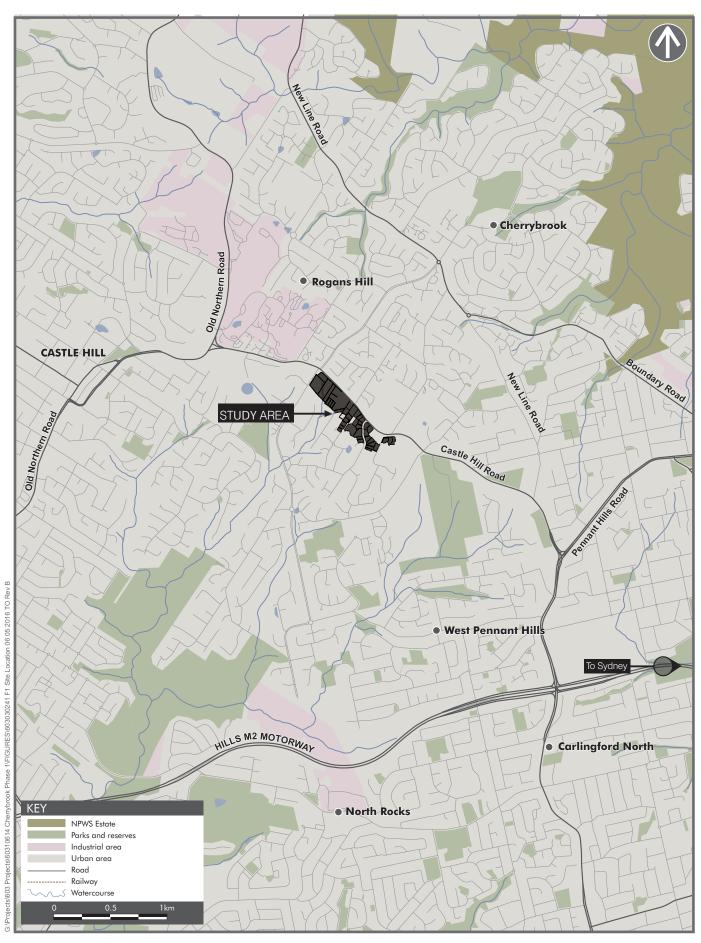

A site location plan is provided as Figure F1 in Appendix A.

### 3.1 Location

The Study Area is located in West Pennant Hills in the local government area of the Hills Shire Council. The Study Area is separated by Castle Hill Road from the proposed Cherrybrook railway station, which is part of the future North West Rail Link.

### 3.3 Surrounding Land Use

Land uses surrounding the Study Area comprise:

- North: Castle Hill Road with low density residential properties beyond;
- East: Low density residential properties. The Cumberland State Forest is located approximately 500 m to the south-east of the Study Area;
- South: Low density residential properties with Excelsior Creek, a tributary of Darling Mills Creek, located approximately 250 m to the south of the Study Area; and
- West: Low density residential properties.