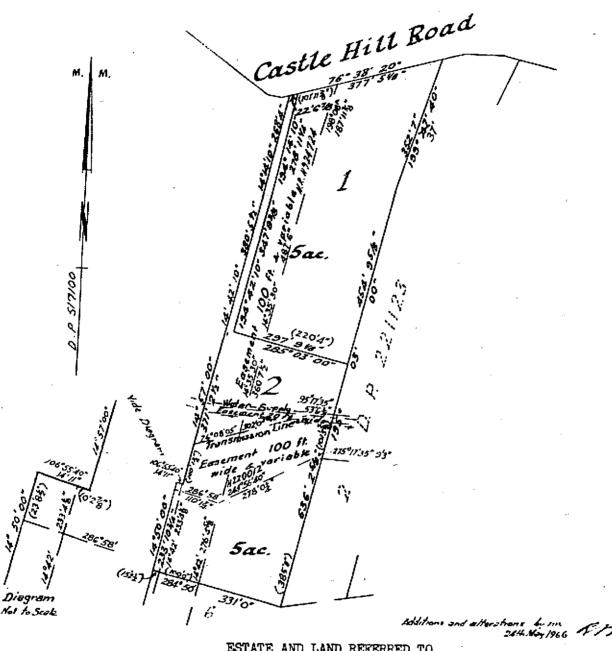

#### **Current Search**

Folio Identifier 2/220867 (title attached) DP 220867 (plan attached) Dated 6<sup>th</sup> November, 2013 Registered Proprietor: MARL LEONARD GUY

## Title Tree Lot 2 DP 220867

Folio Identifier 2/220867

Certificate of Title Volume 9731 Folio 206

Certificate of Title Volume 7799 Folios 30 & 31

PA 40061

Conveyance Book 2399 No 672

Conveyance Book 2396 No 956