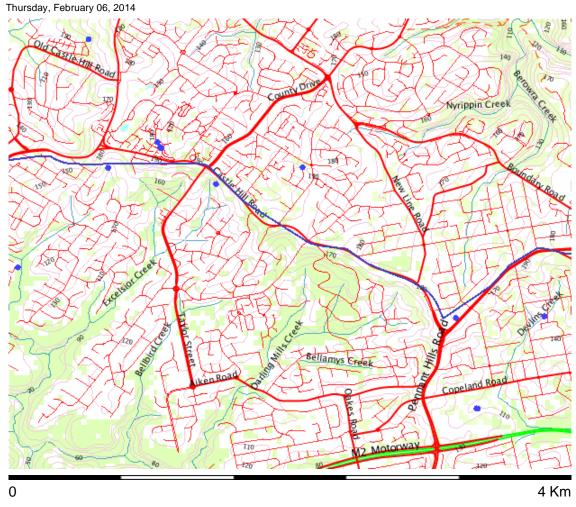

### 3.5 Hydrology

The nearest surface water body was identified as Excelsior Creek located approximately 100 m south west of the Study Area. Excelsior Creek appeared to flow into Darling Mills Creek, the confluence being located approximately 500 m south west of the Study Area. Darling Mills Creek was identified to flow in a south easterly direction into the Parramatta River.

### 3.7 Hydrogeology

Due to a steep sloping terrain to the south of Castle Hill Road groundwater flow is expected to be locally in a southerly direction towards Excelsior and Darling Mills Creeks. Regionally, groundwater was expected to flow to the southwest towards the Parramatta River and then to Sydney Harbour in the south.