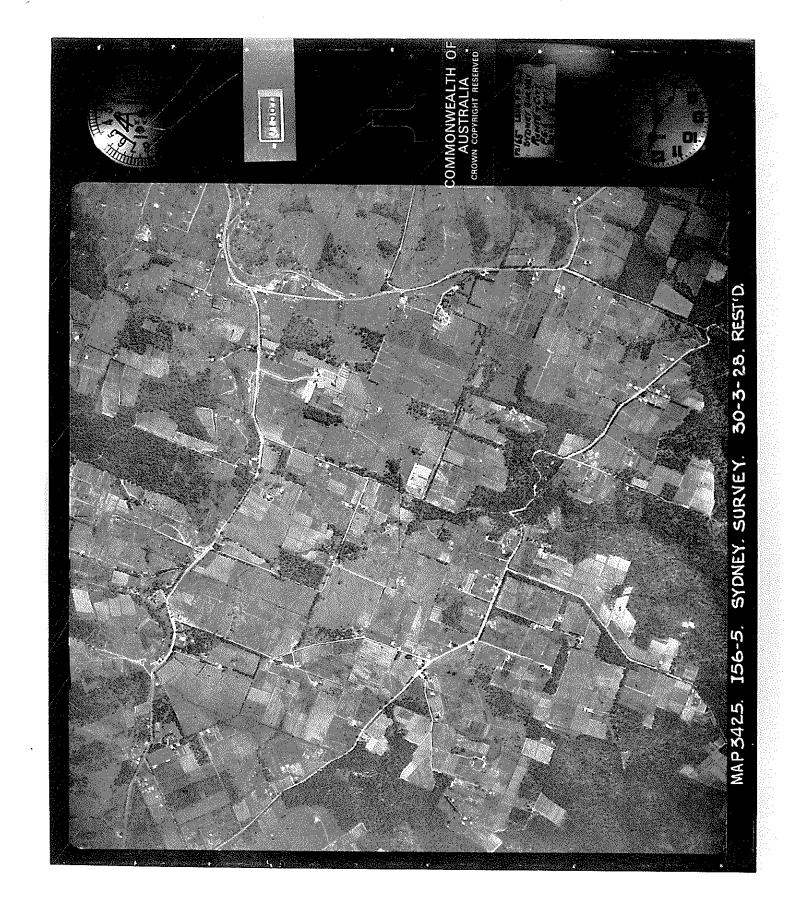

### 3.9 Historical Aerial Photographs

A review of available historical aerial photographs was completed and the findings are reported in Table 2.

Table 2 Review of Historical Aerial Photographs

| Photograph Year | Observations                                                                                                                                                                                                                                                                                                                                                                                      |
|-----------------|---------------------------------------------------------------------------------------------------------------------------------------------------------------------------------------------------------------------------------------------------------------------------------------------------------------------------------------------------------------------------------------------------|
| 1928            | Study Area: The Study Area appears to comprise predominantly paddocks either grassed or with allotments/orchards. There are sporadic properties (presumed residential) within immediate proximity to Castle Hill Road.  Surrounds: The areas surrounding the Study Area are consistent with the likely land uses observed at the Study Area i.e. open paddocks/orchards with sporadic properties. |
| 1947            | No discernible difference from 1928 aerial.                                                                                                                                                                                                                                                                                                                                                       |
| 1961            | Study Area: No discernible difference from 1947 aerial.  Surrounds: The number of properties to the north of the Study Area appears to have marginally increased and there appears to be a surface water feature (e.g. lake) to the south of the Study Area approximately 50 m from the southern boundary of Lot 92 in DP1111817 (9 Glenhope Road).                                               |
| 1975            | No discernible difference from 1961 aerial.                                                                                                                                                                                                                                                                                                                                                       |
| 1986            | Study Area: Additional properties (presumed residential) have been constructed on the Study Area, immediately adjacent to the southern boundary of Castle Hill Road.  Surrounds: The number of properties to the north of the Study Area appears to have increased. The surface water feature is no longer present.                                                                               |
| 1994            | Study Area: No discernible difference from 1986 aerial.  Surrounds: A residential area has been constructed to the south of the Study Area comprising numerous properties.                                                                                                                                                                                                                        |
| 2002            | Study Area: No discernible difference from 1994 aerial.  Surrounds: A residential area has been constructed to the north of the Study Area comprising numerous properties.                                                                                                                                                                                                                        |

# Historical Aerial Photographs