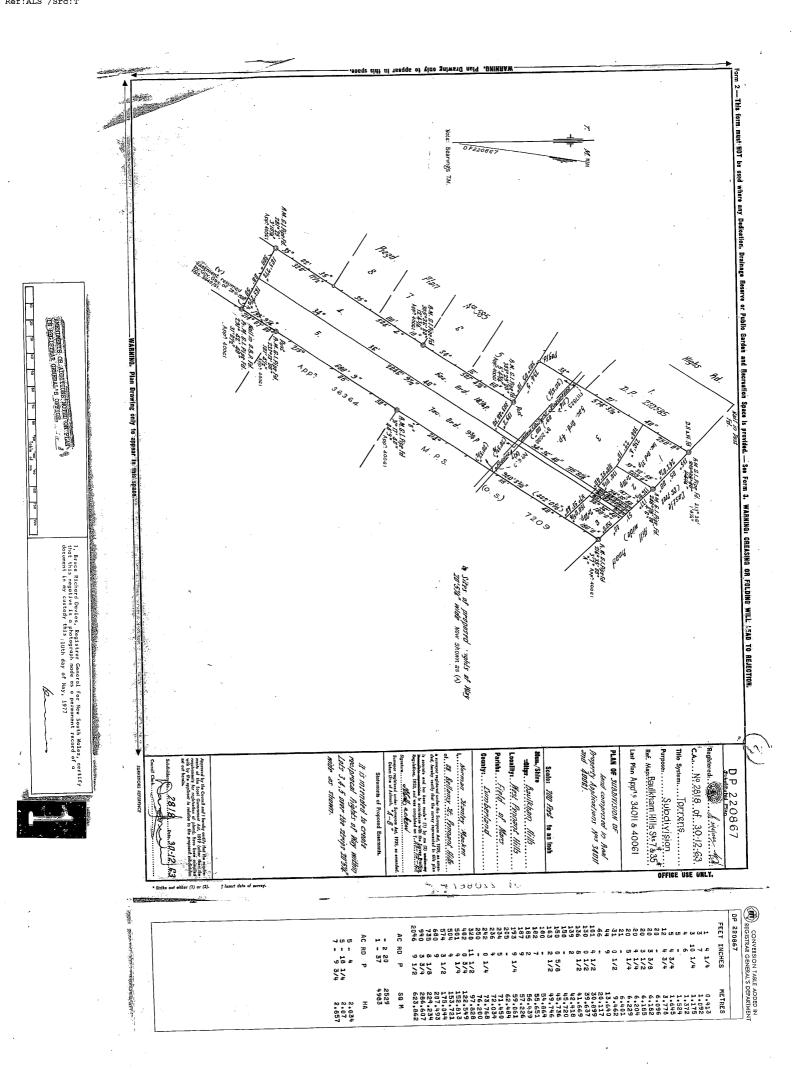

#### **Current Search**

Folio Identifier 2/220867 (title attached) DP 220867 (plan attached) Dated 6<sup>th</sup> November, 2013 Registered Proprietor: MARL LEONARD GUY

## Title Tree Lot 2 DP 220867

Folio Identifier 2/220867

Certificate of Title Volume 9731 Folio 206

Certificate of Title Volume 7799 Folios 30 & 31

PA 40061

Conveyance Book 2399 No 672

Conveyance Book 2396 No 956